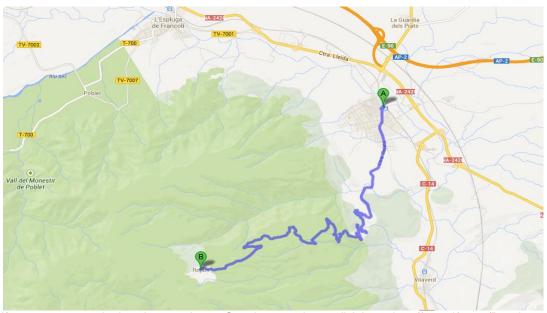

How do you get to Rojals:

From Montblanc, please take the road to Rojals (TV-7042). The village is 12 km away. Estimated time: 20 min approx.

If you want to see the location on a larger Google map, please click here: http://goo.gl/maps/DmsA1