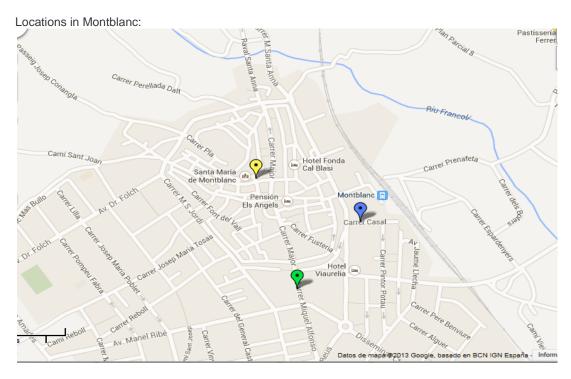

If you want to see the location on a larger Google map, please click here: http://goo.gl/maps/Kz3Az

Suelo duro (pavelló Casal Montblanquí)

Muralla Santa Tecla 16 - Carrer Casal s/n

CC divendres i Visita guiada Montblanc dissabte Oficina Municipal de Turisme (antiga esglèsia de Sant Francesc)

Conferències Coaching esportiu i fisioteràpia

Museu Comarcal, Carrer Josa, 6.